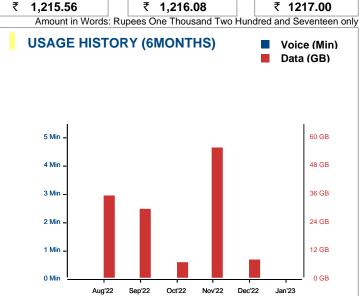

## Account Summary

|                                |     | -                                |     |                        |     |                                  |       |                      |
|--------------------------------|-----|----------------------------------|-----|------------------------|-----|----------------------------------|-------|----------------------|
| PREVIOUS BALANCE<br>पिछली राशि |     | PAYMENT RECEIVED<br>पूर्व भुगतान |     | ADJUSTMENTS<br>समायोजन |     | CURRENT CHARGES<br>वर्तमान शुल्क |       | TOTAL DUE<br>कुल बचे |
| ₹ 1,662.52                     | (-) | ₹ 1,662.00                       | (+) | ₹ 0.00                 | (+) | ₹ 1,215.56                       | (=)   | ₹ 1,216.08           |
|                                |     |                                  |     |                        | -   | Amount in Words                  | s: Ru | pees One Thousand 1  |
|                                |     |                                  |     |                        |     |                                  |       |                      |

#### **Summary of Charges**

| Current Charges                | वर्तमान शुल्क विवरण | Amount ₹ |
|--------------------------------|---------------------|----------|
| Recurring Charges              | पुनरावर्ती शुल्क    | 1030.14  |
| One Time Charges               | एक बार शुल्क        | 0.00     |
| Usage Charges                  | उपयोग प्रभार        | 0.00     |
| Miscellaneous Charges          | विविध प्रभार        | 0.00     |
| Discounts                      | छूट                 | 0.00     |
| Late Fee                       | विलम्ब शुल्क        | 0.00     |
| Total Taxable (Rs.)            | -                   | 1030.14  |
| GST                            |                     | 185.42   |
| Total Charges(Rs.)             | वर्तमान शुल्क       | 1,215.56 |
| Tax Details                    |                     |          |
| Description                    | Tax Rate            | Amount   |
| CGST                           | 9.00%               | 92.71    |
| SGST                           | 9.00%               | 92.71    |
| 6 Paisa Cash Back Offer Amount |                     | 0.00     |