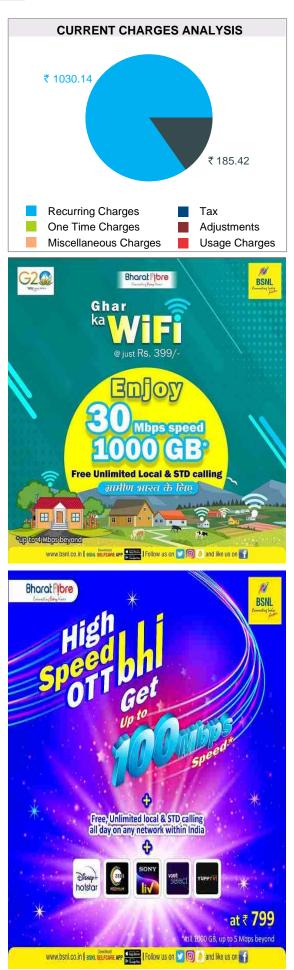

#### **Summary of Charges**

| Current Charges                | वर्तमान शुल्क विवरण | Amount ₹ |
|--------------------------------|---------------------|----------|
| Recurring Charges              | पुनरावर्ती शुल्क    | 1030.14  |
| One Time Charges               | एक बार शुल्क        | 0.00     |
| Usage Charges                  | उपयोग प्रभार        | 0.00     |
| Miscellaneous Charges          | विविध प्रभार        | 0.00     |
| Discounts                      | छूट                 | 0.00     |
| Late Fee                       | विलम्ब शुल्क        | 0.00     |
| Total Taxable (Rs.)            | -                   | 1030.14  |
| GST                            |                     | 185.42   |
| Total Charges(Rs.)             | वर्तमान शुल्क       | 1,215.56 |
| Tax Details                    |                     |          |
| Description                    | Tax Rate            | Amount   |
| CGST                           | 9.00%               | 92.71    |
| SGST                           | 9.00%               | 92.71    |
| 6 Paisa Cash Back Offer Amount |                     | 0.00     |