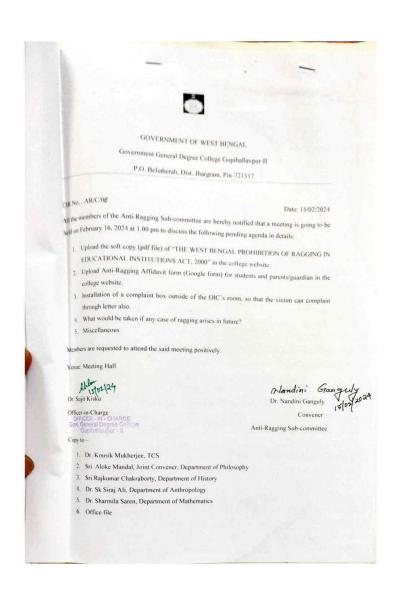

# b. Implementation of guidelines: Anti Ragging Sub-Committee (Sample 2) Image: 1/5

# b. Implementation of guidelines: Anti Ragging Sub-Committee (Sample 2) Image: 2/5

### b. Implementation of guidelines: Anti Ragging Sub-Committee (Sample 2) Image: 3/5

| 16/02/2024                                                                                                                                                 |
|------------------------------------------------------------------------------------------------------------------------------------------------------------|
| A meeting of Anti-Ragging Sub committee how been told on 16 th February in meeting room in the prosence of members of Anti-Ragging Sub committee at 1. pm. |
| Fillothing members dere present :->                                                                                                                        |
| 1. Stjet tehn 16 par 2 2/2024<br>2. Konsin Municipa 16/02/2024                                                                                             |
| 3. SK. Sira J PC: 6/02/2024<br>A. Sharmila Saren 16/02/2024                                                                                                |
| 5. Andri 6.02.24. 6. Nandini Granguly - 16/02/24.                                                                                                          |
| The following resolutions Dere taken after discussion of this making (Circular no. AR/c/06, dated 15/02/2024)                                              |