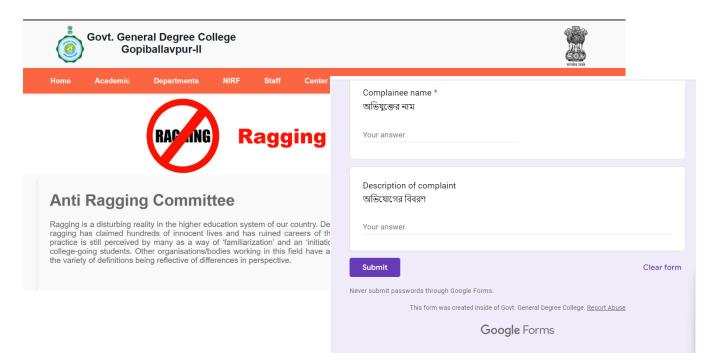

## Government General Degree College, Gopiballavpur-II

P. O. Beliaberah, Dist. Jhargram, Pin – 721517 Email: principal@ggdcgopi2.ac.in; Contact No. 03221-261263

- 3. Mechanisms for submission of online/offline students' grievances. (Sample)
  - B. Mechanisms for submission of online students' grievances by Anti Ragging Sub-Committee (Sample 2)

Sampel Screenshot: 1/4

Sampel Screenshot: 2/4

# Government General Degree College, Gopiballavpur-II P. O. Beliaberah, Dist. Jhargram, Pin – 721517 Email: principal@ggdcgopi2.ac.in; Contact No. 03221-261263

Sampel Screenshot: 3 & 4/4

| Priva<br>] | cy of the complainant will be maintained. [অভিযোগকারীর গোপনীয়তা বজায় রাখা হবে |
|------------|---------------------------------------------------------------------------------|
| Sign       | n to Google to save your progress. Learn more                                   |
| * Indi     | cates required question                                                         |
| Nam        | e of Complainant *                                                              |
| আবে        | দ্ন কারীর নাম                                                                   |
| Your       | answer                                                                          |
| ①          | This is a required question                                                     |
| emai       | *                                                                               |
| Your       | answer                                                                          |
| Moh        | ile number *                                                                    |

| Gender *<br>লিঙ্গ                                                                  |
|------------------------------------------------------------------------------------|
| Male [পুরুষ ]                                                                      |
| ি Female [মহিলা]                                                                   |
| Other [অন্যান্য]                                                                   |
| ি Prefer not to say [বলতে চাই না ]                                                 |
|                                                                                    |
| Are you associated to the institute *<br>আপনি কি প্রতিষ্ঠানের সাথে কোনো ভাবে যুক্ত |
| ্য Yes, Student [ যাঁ , ছাত্ৰ/ছাত্ৰী ]                                             |
| Yes, Faculty Member [হাাঁ, অনুষদ সদস্য]                                            |
| ○ No [না ]                                                                         |
| Complainee name *                                                                  |
| তালplanee name <sup>-</sup><br>অভিযুক্তের নাম                                      |
| Your answer                                                                        |