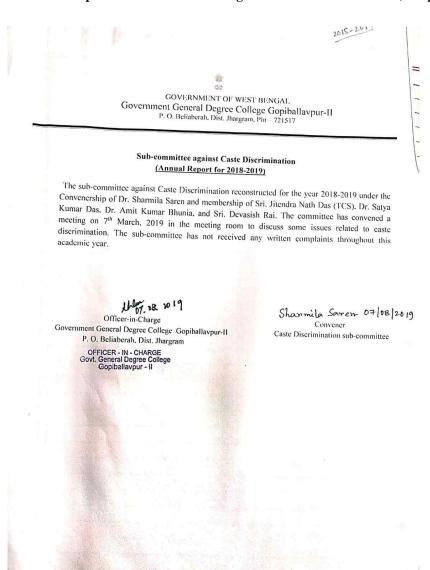

### 3. Timely redressal of the grievances through appropriate committees

c. Internal complaints committee (Sample) (Image 1/3)

GOVERNMENT OF WEST BENGAL Government General Degree College Gopiballavpur-II P. O. Beliaberah, Dist, Jhargram, Pin 721817

CIR No. GGDC/ICC/01/2019

Date: 26.02.2019

A meeting of the Internal Complaints Committee will be held on Thursday... $7^{th}$  March, 2019 at 1.15 pm in the Meeting Room to discuss the following agenda:

- 1. Proposals to be taken against Internal Complaints.
- 2. Miscellaneous.

All the members are requested to present on this meeting.

Officer-in-Charge
Government General Degree College Gopiballaypur-II
P. O. Beliaberah, Dist, Jhargram

OFFICER - IN - CHARGE avt. General Degree College Coolballayour - II Presiding Officer Internal Complaints Committee

### Copy to:

- 1. TCS
- 2. Smt. Sharmila Saren, Dept. of Mathematics
- 3. Dr. Nandini Ganguly, Dept. of Anthropology
- 4. Shri Pijus Kanti Das (Non-Teaching Staff)
- 5. Smt. Shrabani Khamrai (Non-Leaching Staft)
- 6. Ifthisa Raul (Student)
- 7. Payel Pal (Student)
- 8. Pallabi Mahapatra (Student)
- 9. Office File