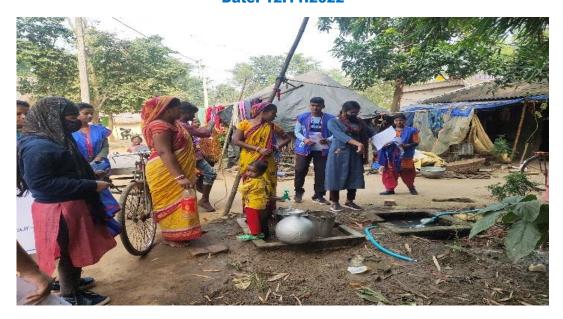

Office of the Principal

Campaign at adopted village named Bankathi at Beliaberah Date: 10.11.2022

Dengue awareness campaign among village people

# An outreached programme on "Dengue awareness campaign among village people"

NSS unit of our college visited on 12.11.2022 at our adopted village named bankathi at Beliaberah for the awareness programme on Dengue. In the morning, volunteers did the task of making leaflets about dengue awareness. 400 leaflets were distributed among people of village, market, and also moving person on road during the campaign.