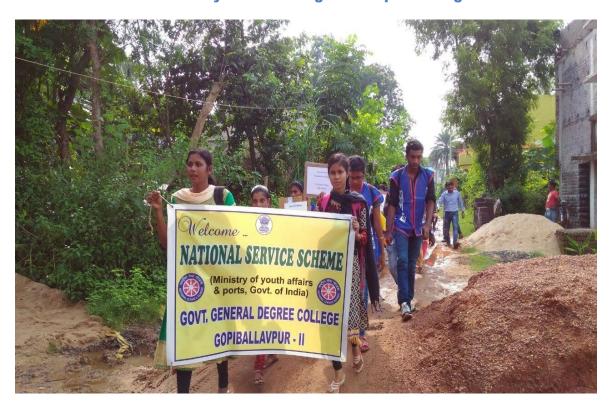

# An outreached programme on "Swachhata Pakhwada"

On the occasion of "Swachhata Pakhwada" NSS Unit, Govt. General Degree College Gopiballavpur-II, Jhargram organized various programmes from 01.08.2019 to 15.08.2019. The volunteers cleaned the college campus, and surrounding places, Beliaberah Primary School, Beliaberah ICDS centre, Beliaberah village, the bus stand area and the market place and adopted village Sonakoria. The NSS Unit took an initiative for awareness on hygiene and sanitation.

#### Office of the Principal

NSS volunteers at ICDS center for cleaning garbage

On the way while visiting the Adapted Village

Office of the Principal

On the way while visiting the Adapted Village

On the road while Door to Door Campaign on Cleanliness

#### Government General Degree College, Gopiballavpur-II

P. O. Beliaberah, Dist. Jhargram, Pin – 721517

On the road while Door to Door Campaign on Cleanliness