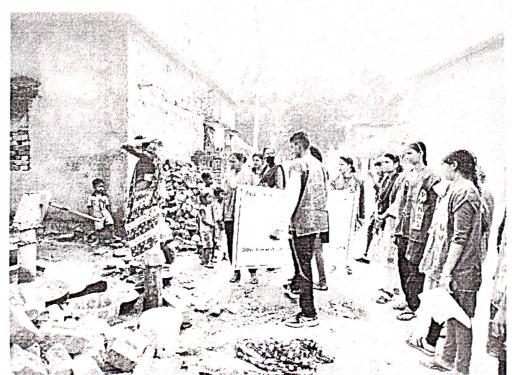

# SWACHHTA PAKHWADA (01-15th August, 2019)

Cleaning primary school campus by students and teacher.

Cleaning primary school campus by students

#### GOVERNMENT OF WEST BENGAL Office of the Principal

**Garbage is being collected by students** 

NSS volunteers at ICDS center for cleaning garbage

#### Office of the Principal

NSS volunteers at ICDS center for cleaning garbage

On the way while visiting the Adapted Village

Office of the Principal

On the way while visiting the Adapted Village

On the road while Door to Door Campaign on Cleanliness

#### Government General Degree College, Gopiballavpur-II

P. O. Beliaberah, Dist. Jhargram, Pin – 721517

On the road while Door to Door Campaign on Cleanliness