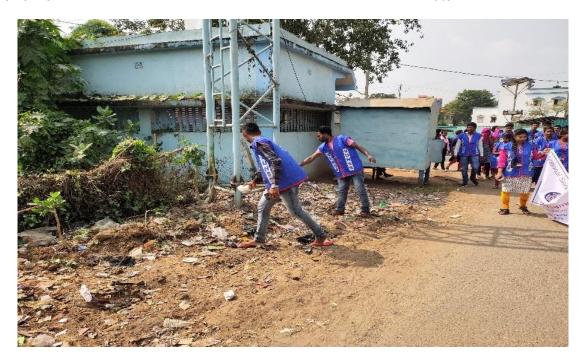

#### Government General Degree College, Gopiballavpur-II

P. O. Beliaberah, Dist. Jhargram, Pin – 721517

Cleaning and spreading bleaching powder **Date: 10.11.2022** 

Cleaning and spreading bleaching powder at the Bus stand and market places **Date: 10.11.2022** 

Office of the Principal

Campaign at adopted village named Bankathi at Beliaberah Date: 10.11.2022

Dengue awareness campaign among village people