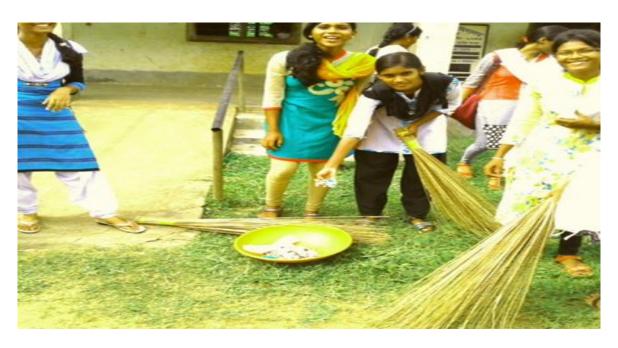

# SWACHHTA PAKHWADA (01-15th August, 2019)

Cleaning primary school campus by students and teacher.

Cleaning primary school campus by students

#### GOVERNMENT OF WEST BENGAL Office of the Principal

**Garbage is being collected by students** 

NSS volunteers at ICDS center for cleaning garbage