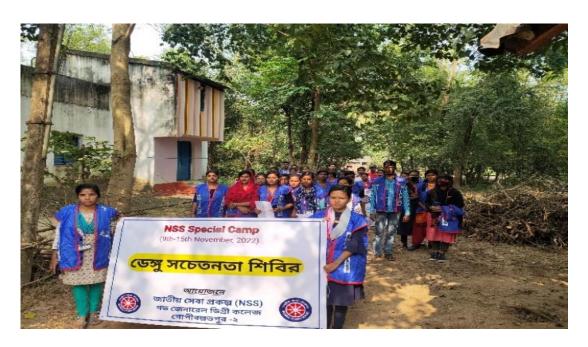

# An outreached programme on "Dengue awareness campaign among village people"

NSS unit of our college visited on 12.11.2022 at our adopted village named bankathi at Beliaberah for the awareness programme on Dengue. In the morning, volunteers did the task of making leaflets about dengue awareness. 400 leaflets were distributed among people of village, market, and also moving person on road during the campaign.