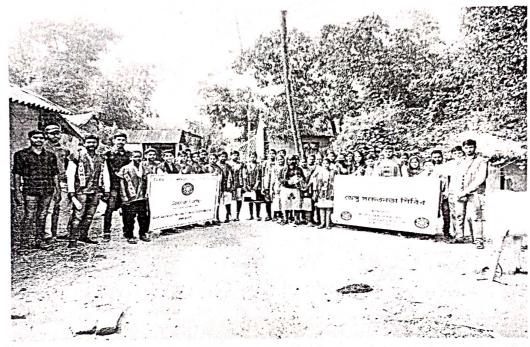

# An outreached programme on "Swach Ahiyan at local area and adopted village"

NSS Unit our college has been visited on 10.11.2022 at the college surrounding places, beliaberah village, the bus stand area and the market place and adopted village Bankathi to clean and spread bleaching powder. Also the NSS team talked to villagers for the awareness about mosquito borne diseases. NSS Unit has been noticed that few people aware about the mosquito borne diseases and cleaning.