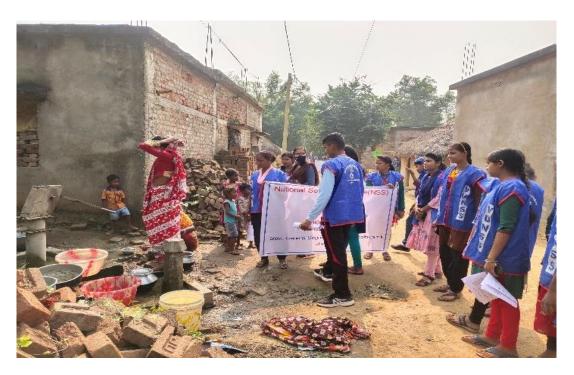

# An outreached programme on "Dengue awareness campaign among village people"

NSS unit of our college visited on 12.11.2022 at our adopted village named bankathi at Beliaberah for the awareness programme on Dengue. In the morning, volunteers did the task of making leaflets about dengue awareness. 400 leaflets were distributed among people of village, market, and also moving person on road during the campaign.