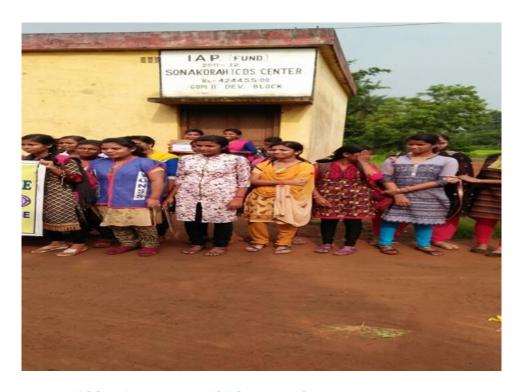

# An outreached programme on "Swachhata Pakhwada"

On the occasion of "Swachhata Pakhwada" NSS Unit, Govt. General Degree College Gopiballavpur-II, Jhargram organized various programmes from 01.08.2019 to 15.08.2019. The volunteers cleaned the college campus, and surrounding places, Beliaberah Primary School, Beliaberah ICDS centre, Beliaberah village, the bus stand area and the market place and adopted village Sonakoria. The NSS Unit took an initiative for awareness on hygiene and sanitation.