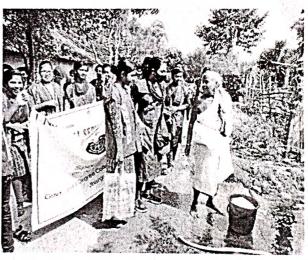

Office of the Principal

Campaign at adopted village named Bankathi at Beliaberah Date: 10.11.2022

Dengue awareness campaign among village people