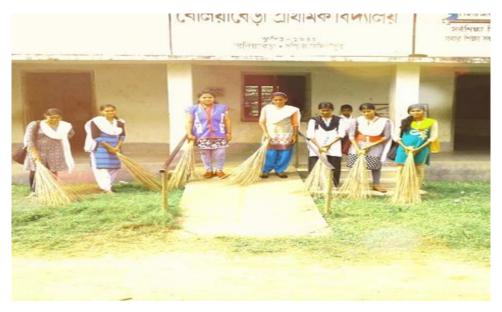

#### Government General Degree College, Gopiballavpur-II

P. O. Beliaberah, Dist. Jhargram, Pin – 721517

Cleaning and spreading bleaching powder **Date: 10.11.2022** 

Cleaning and spreading bleaching powder at the Bus stand and market places **Date: 10.11.2022** 

Office of the Principal

Campaign at adopted village named Bankathi at Beliaberah Date: 10.11.2022

Dengue awareness campaign among village people