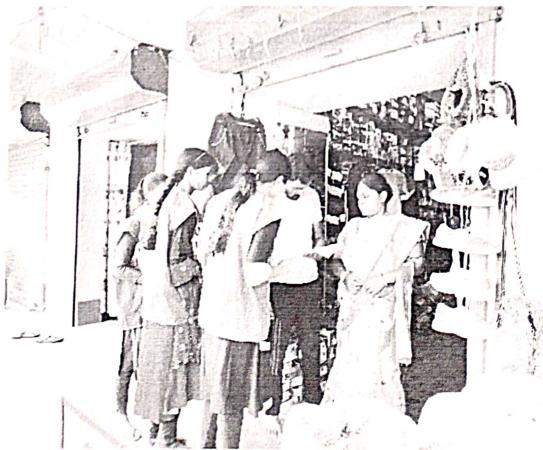

# An outreached programme on "Dengue awareness campaign among village people"

NSS unit of our college visited on 12.11.2022 at our adopted village named bankathi at Beliaberah for the awareness programme on Dengue. In the morning, volunteers did the task of making leaflets about dengue awareness. 400 leaflets were distributed among people of village, market, and also moving person on road during the campaign.