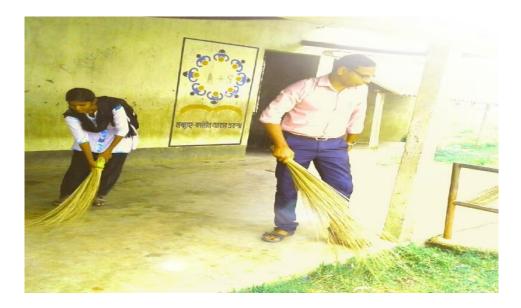

# SWACHHTA PAKHWADA (01-15th August, 2019)

Cleaning primary school campus by students and teacher.

Cleaning primary school campus by students

#### GOVERNMENT OF WEST BENGAL Office of the Principal

**Garbage is being collected by students** 

NSS volunteers at ICDS center for cleaning garbage