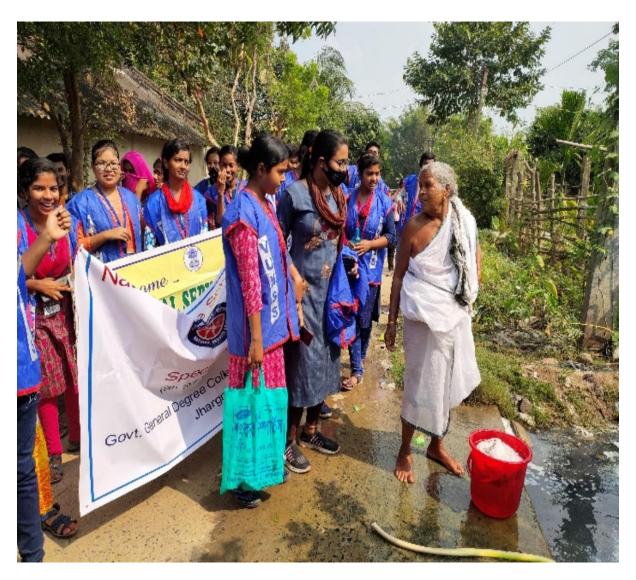

# An outreached programme on "Swachhata Pakhwada"

On the occasion of "Swachhata Pakhwada" NSS Unit, Govt. General Degree College Gopiballavpur-II, Jhargram organized various programmes from 01.08.2019 to 15.08.2019. The volunteers cleaned the college campus, and surrounding places, Beliaberah Primary School, Beliaberah ICDS centre, Beliaberah village, the bus stand area and the market place and adopted village Sonakoria. The NSS Unit took an initiative for awareness on hygiene and sanitation.

# SWACHHTA PAKHWADA (01-15th August, 2019)

Cleaning primary school campus by students and teacher.

Cleaning primary school campus by students