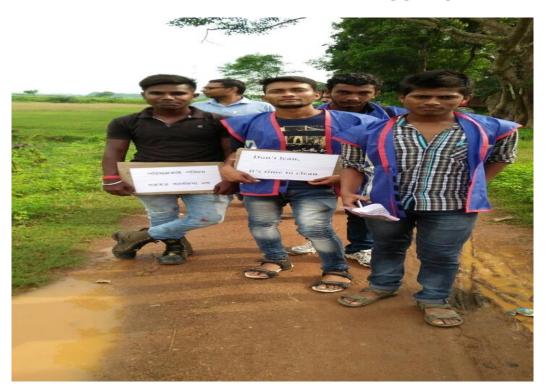

Office of the Principal

Campaign at adopted village named Bankathi at Beliaberah Date: 10.11.2022

Dengue awareness campaign among village people

# Government General Degree College, Gopiballavpur-II

P. O. Beliaberah, Dist. Jhargram, Pin – 721517

CIR No. NSS/09/2122

Date: ...9/11/2-121\_

It is hereby inform that an outreached programme on "Dengue awareness campaign among village people" will be held on 12.11.2022 by the NSS Unit of our college.

# An outreached programme on "Dengue awareness campaign among village people"

NSS unit of our college visited on 12.11.2022 at our adopted village named bankathi at Beliaberah for the awareness programme on Dengue. In the morning, volunteers did the task of making leaflets about dengue awareness. 400 leaflets were distributed among people of village, market, and also moving person on road during the campaign.