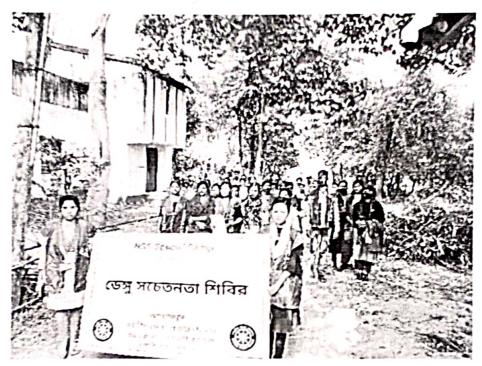

# Government General Degree College, Gopiballavpur-II

P. O. Beliaberah, Dist. Jhargram, Pin – 721517

CIR No. NSS/09/2122

Date: ...9/11/2-121\_

It is hereby inform that an outreached programme on "Dengue awareness campaign among village people" will be held on 12.11.2022 by the NSS Unit of our college.

# An outreached programme on "Dengue awareness campaign among village people"

NSS unit of our college visited on 12.11.2022 at our adopted village named bankathi at Beliaberah for the awareness programme on Dengue. In the morning, volunteers did the task of making leaflets about dengue awareness. 400 leaflets were distributed among people of village, market, and also moving person on road during the campaign.