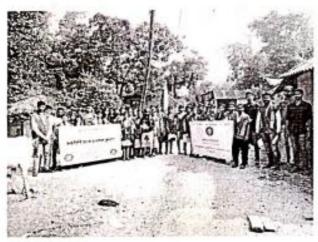

Office of the Principal

Campaign at adopted village named Bankathi at Beliaberah Date: 10.11.2022

Dengue awareness campaign among village people