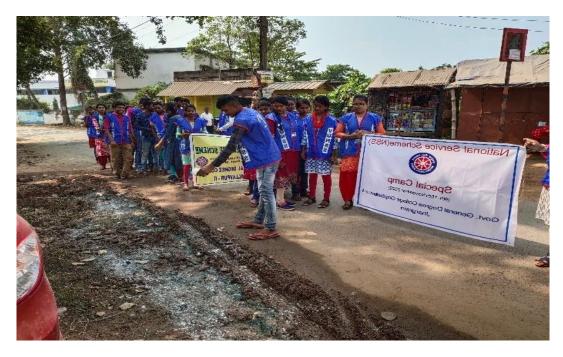

# An outreached programme on "Swach Ahiyan at local area and adopted village"

NSS Unit our college has been visited on 10.11.2022 at the college surrounding places, beliaberah village, the bus stand area and the market place and adopted village Bankathi to clean and spread bleaching powder. Also the NSS team talked to villagers for the awareness about mosquito borne diseases. NSS Unit has been noticed that few people aware about the mosquito borne diseases and cleaning.

Office of the Principal

Campaign at adopted village named Bankathi at Beliaberah Date: 10.11.2022

Dengue awareness campaign among village people