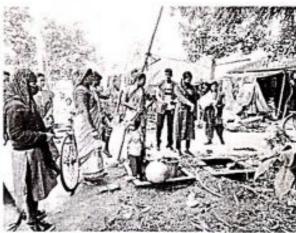

# An outreached programme on "Dengue awareness campaign among village people"

NSS unit of our college visited on 12.11.2022 at our adopted village named bankathi at Beliaberah for the awareness programme on Dengue. In the morning, volunteers did the task of making leaflets about dengue awareness. 400 leaflets were distributed among people of village, market, and also moving person on road during the campaign.