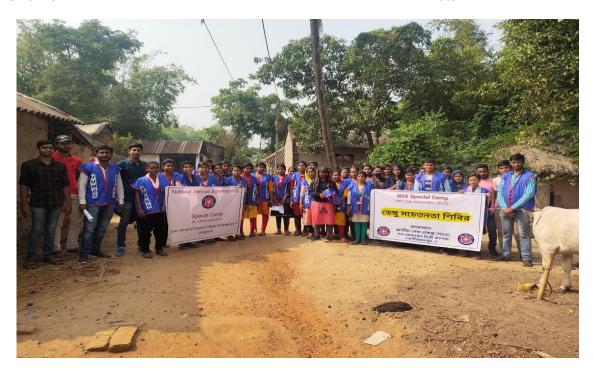

# An Outreached Programme on "Swach Ahiyan at local area and adopted village"

Organized by

# Govt. Gen. Degree College Gopiballavpur II, Beliaberah, Jhargram

Date: 10.11.2022

#### Government General Degree College, Gopiballavpur-II

P. O. Beliaberah, Dist. Jhargram, Pin – 721517

Cleaning and spreading bleaching powder **Date: 10.11.2022** 

Cleaning and spreading bleaching powder at the Bus stand and market places **Date: 10.11.2022** 

Office of the Principal

Campaign at adopted village named Bankathi at Beliaberah Date: 10.11.2022

Dengue awareness campaign among village people